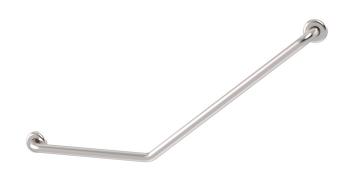

### INDICATIVE IMAGE

# **CLAM FLANGE® - TOILET GRAB RAILS**

#### Features

- 450 mm x 700 mm
- 78 mm pre-formed domed CLAM FLANGE®
- · Clam plate is fully welded to 32 mm rail for maximum strength
- · Clam flange cover is a firm press fit to clam plate
- · Fabricated from 304 stainless steel
- Inside of grab rail has been cleaned and free of unsanitary oil and dirt produced through fabrication processes
- · Stainless steel fixing screws supplied