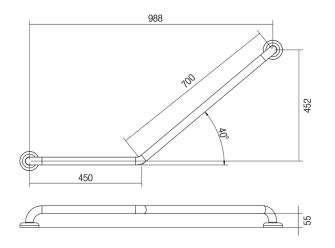

#### DIMENSIONS

Drawn LH (Left Hand) For ambulant disabilities

#### Features

- 450 mm x 700 mm
- 78 mm pre-formed domed CLAM FLANGE®
- · Clam plate is fully welded to 32 mm rail for maximum strength
- · Clam flange cover is a firm press fit to clam plate
- · Fabricated from 304 stainless steel
- Inside of grab rail has been cleaned and free of unsanitary oil and dirt produced through fabrication processes
- · Stainless steel fixing screws supplied